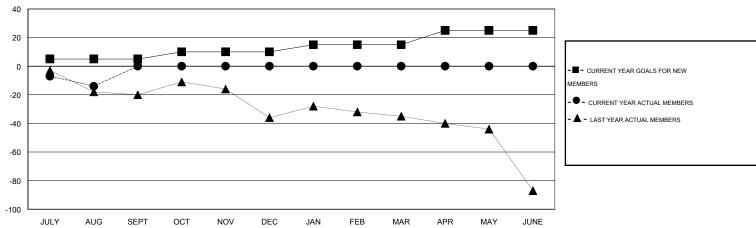

#### GOALS AND ACTUAL MEMBERS CUMULATIVE

| DROPPED CLUBS: 0  DROPPED MEMBERS |              | 14 CLUBS OF 69 ADDED 1 OR MORE<br>NEW MEMBERS | GENDER DISTRIBU  MALE  FEMALE         | TION<br>1,957 (83.42%)<br>389 (16.58%) |            |
|-----------------------------------|--------------|-----------------------------------------------|---------------------------------------|----------------------------------------|------------|
| DECEASED  CLUB CANCELLED  OTHER   | 7<br>0<br>31 | CLICK HERE FOR HEALTH ASSESSMENT DATA         | FAMILY UNIT MEMBERS HEAD OF HOUSEHOLD |                                        | 379<br>188 |
| TOTAL                             | 38           |                                               | NON-HEAD OF HOUSEHOL                  | 191                                    |            |